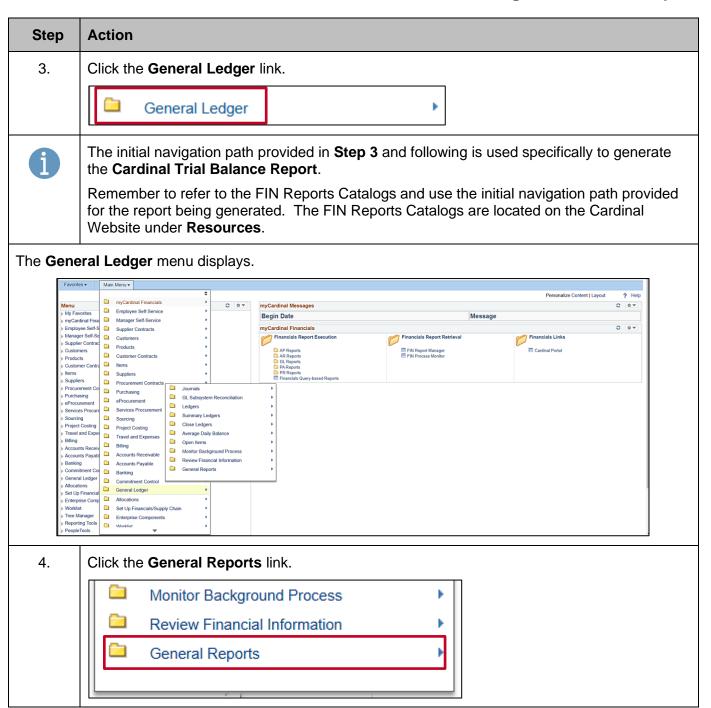

#### NAV220\_Generating a Financials Report

Rev 3/1/2025 Page 5 of 12

#### NAV220\_Generating a Financials Report

Rev 3/1/2025 Page 6 of 12