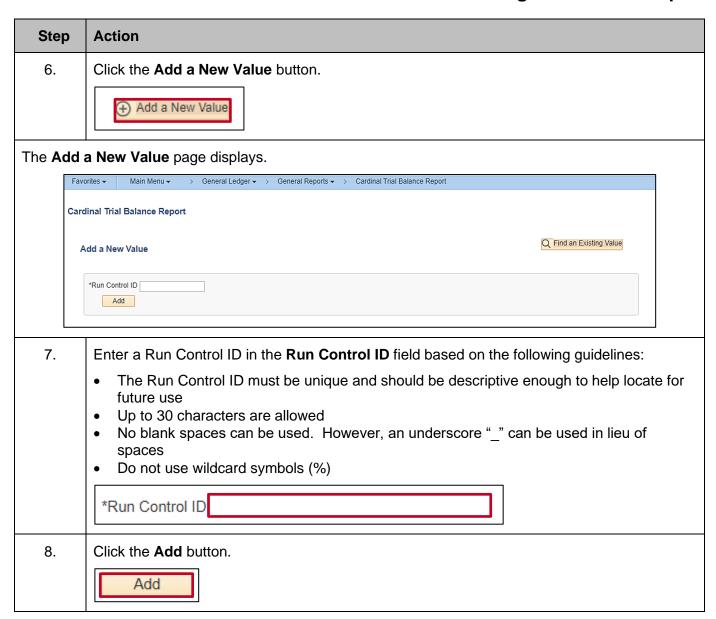

#### NAV220\_Generating a Financials Report

Rev 3/1/2025 Page 9 of 12

### NAV220\_Generating a Financials Report

Rev 3/1/2025 Page 10 of 12

#### NAV220\_Generating a Financials Report

Rev 3/1/2025 Page 11 of 12