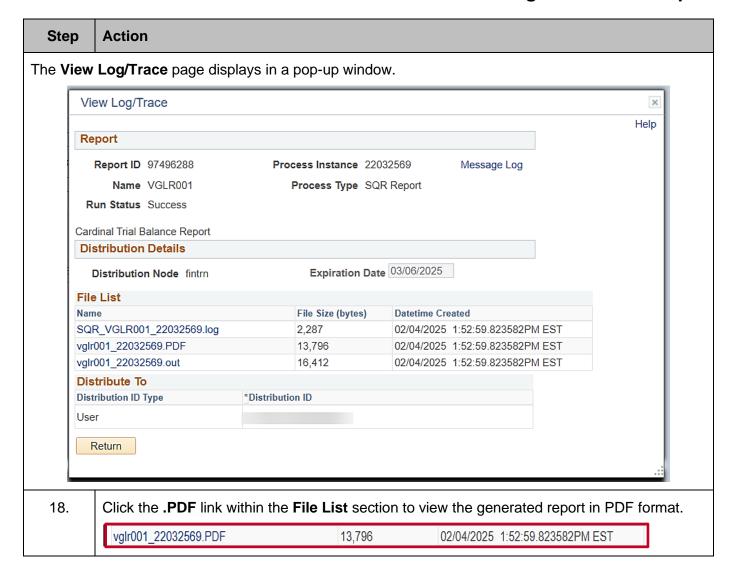

Rev 3/1/2025 Page 2 of 12



#### NAV220\_Generating a Financials Report

#### **Generating a Financials Report**



Rev 3/1/2025 Page 3 of 12



### NAV220\_Generating a Financials Report



Rev 3/1/2025 Page 4 of 12



#### NAV220\_Generating a Financials Report



Rev 3/1/2025 Page 5 of 12



#### NAV220\_Generating a Financials Report



Rev 3/1/2025 Page 6 of 12



#### NAV220\_Generating a Financials Report



Rev 3/1/2025 Page 7 of 12



#### NAV220\_Generating a Financials Report



Rev 3/1/2025 Page 8 of 12



#### NAV220\_Generating a Financials Report



Rev 3/1/2025 Page 9 of 12



### NAV220\_Generating a Financials Report



Rev 3/1/2025 Page 10 of 12



#### NAV220\_Generating a Financials Report



Rev 3/1/2025 Page 11 of 12



#### NAV220\_Generating a Financials Report



Rev 3/1/2025 Page 12 of 12