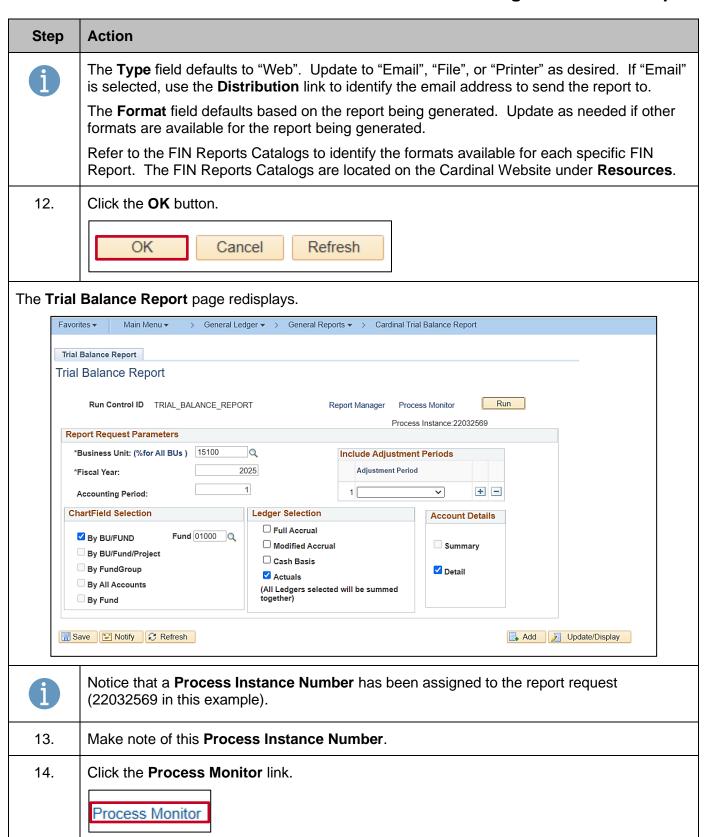

#### NAV220\_Generating a Financials Report

Rev 3/1/2025 Page 7 of 12

#### NAV220\_Generating a Financials Report

Rev 3/1/2025 Page 8 of 12