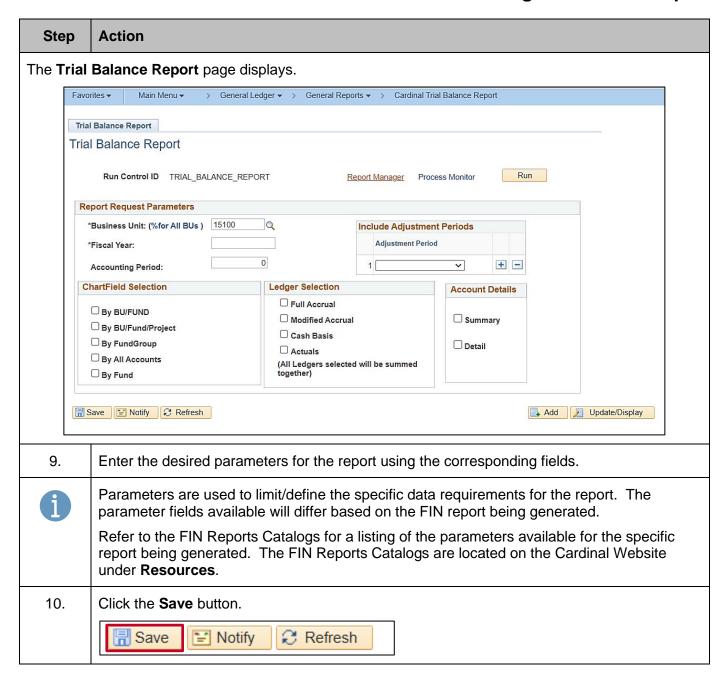

#### **Generating a Financials Report**

Rev 3/1/2025 Page 3 of 12

### NAV220\_Generating a Financials Report

Rev 3/1/2025 Page 4 of 12