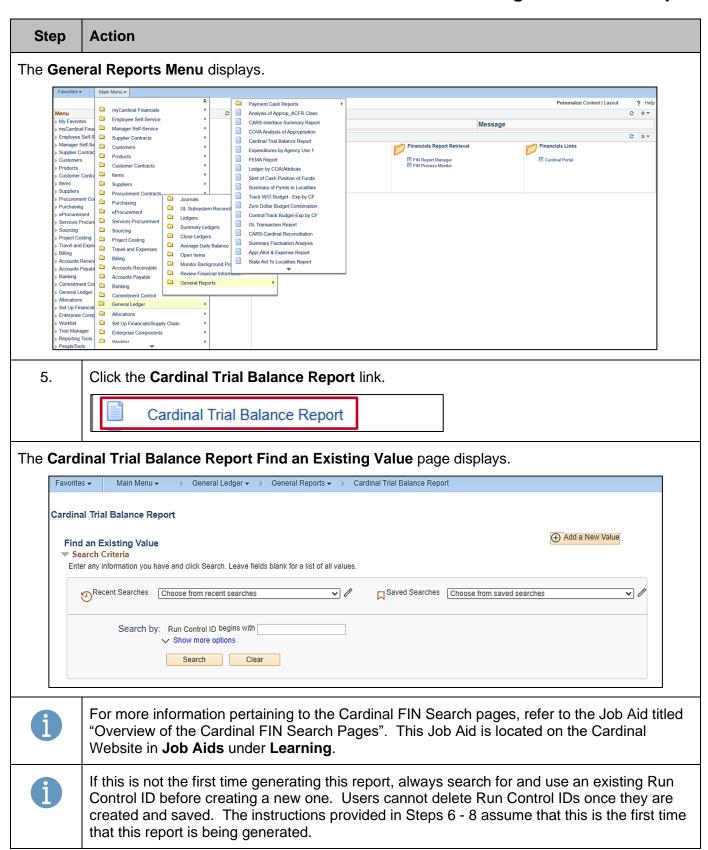

#### NAV220\_Generating a Financials Report

Rev 3/1/2025 Page 7 of 12

#### NAV220\_Generating a Financials Report

Rev 3/1/2025 Page 8 of 12