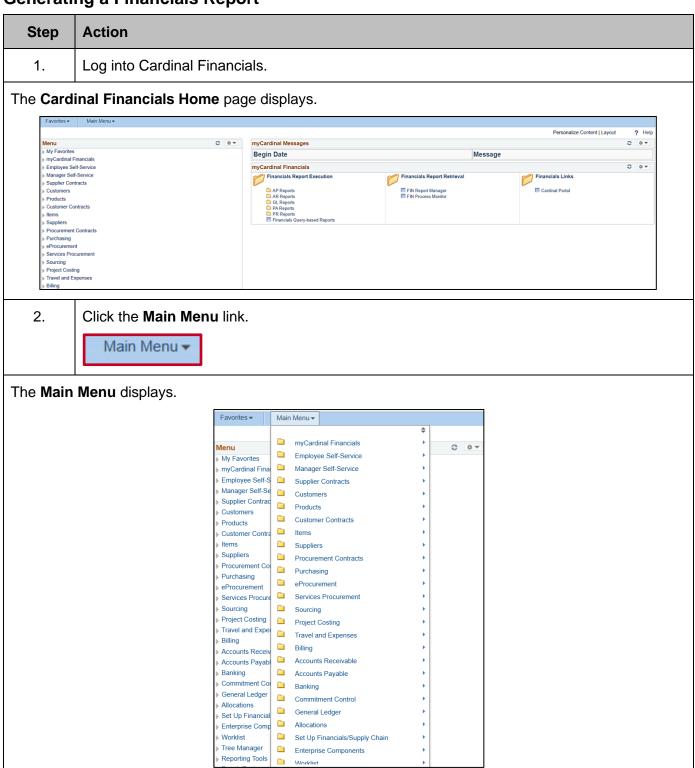

#### **Generating a Financials Report**

Rev 3/1/2025 Page 3 of 12

### NAV220\_Generating a Financials Report

Rev 3/1/2025 Page 4 of 12