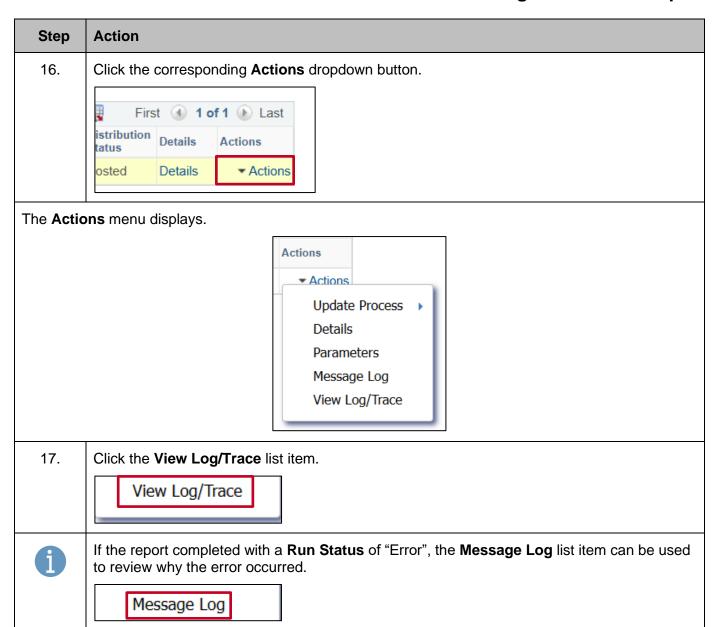

ence information to the Overview of the Cardinal FIN Search Pages Job Aid. |

Rev 3/1/2025 Page 2 of 12



#### NAV220\_Generating a Financials Report

#### **Generating a Financials Report**



Rev 3/1/2025 Page 3 of 12



### NAV220\_Generating a Financials Report



Rev 3/1/2025 Page 4 of 12



#### NAV220\_Generating a Financials Report



Rev 3/1/2025 Page 5 of 12



#### NAV220\_Generating a Financials Report



Rev 3/1/2025 Page 6 of 12



#### NAV220\_Generating a Financials Report



Rev 3/1/2025 Page 7 of 12



#### NAV220\_Generating a Financials Report



Rev 3/1/2025 Page 8 of 12



#### NAV220\_Generating a Financials Report



Rev 3/1/2025 Page 9 of 12



### NAV220\_Generating a Financials Report



Rev 3/1/2025 Page 10 of 12



#### NAV220\_Generating a Financials Report



Rev 3/1/2025 Page 11 of 12



#### NAV220\_Generating a Financials Report



Rev 3/1/2025 Page 12 of 12