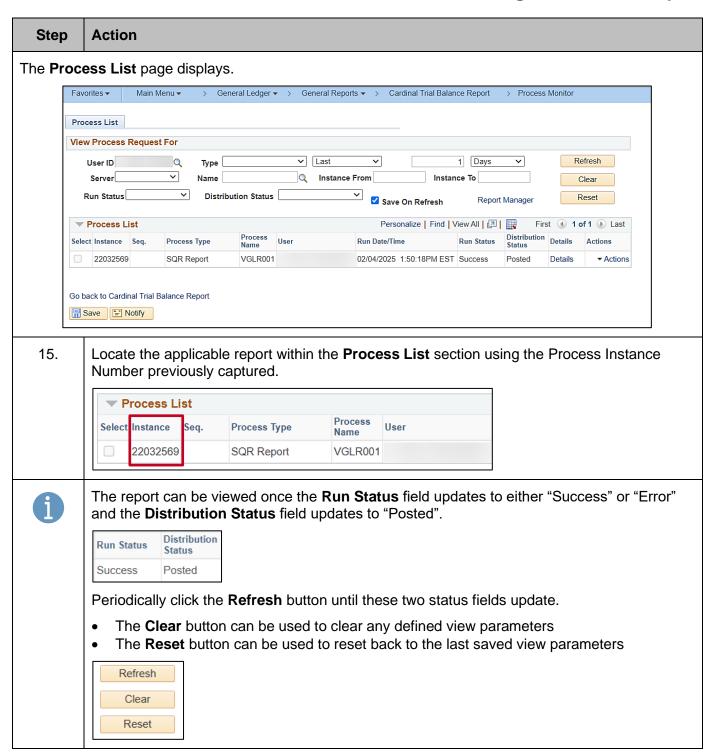

#### NAV220\_Generating a Financials Report

Rev 3/1/2025 Page 9 of 12

### NAV220\_Generating a Financials Report

Rev 3/1/2025 Page 10 of 12