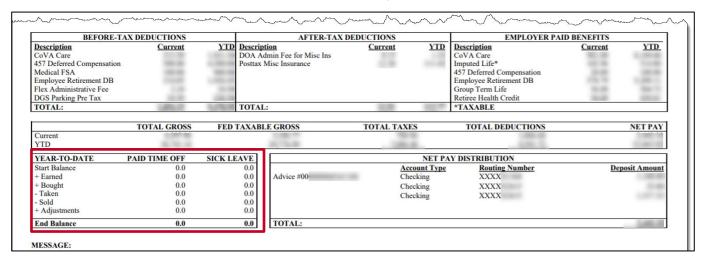

#### Year-To-Date/Paid Time Off/Sick Leave

This section does NOT show leave balances and will always show 0.0 for balances.

Note: If your agency uses Cardinal Absence Management, you are able to view your leave balances through **ESS**. Follow the navigational path below to view your leave summary:

Navigator > Self Service > Time Reporting > View Time > Time > Comprehensive/Absence Summary