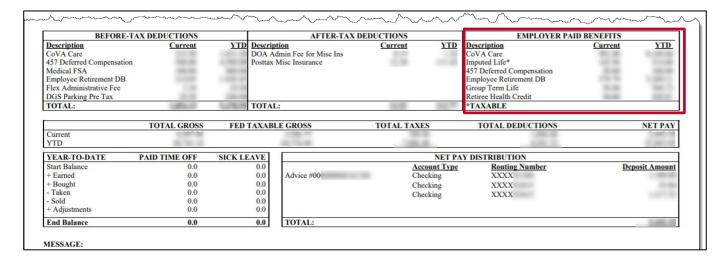

#### **Employer Paid Benefits**

This section shows Employer Paid Benefits in the current period and the YTD amounts.

The amounts displayed show the benefits paid by COVA on behalf of the employee. They do not reduce the Net Pay received by the employee.

**Imputed Life** shows as a taxable employer benefit and increases the taxable gross (it no longer appears as a taxable earning but has the same impact of increasing the taxable gross).

Rev 10/5/2022 Page 4 of 5