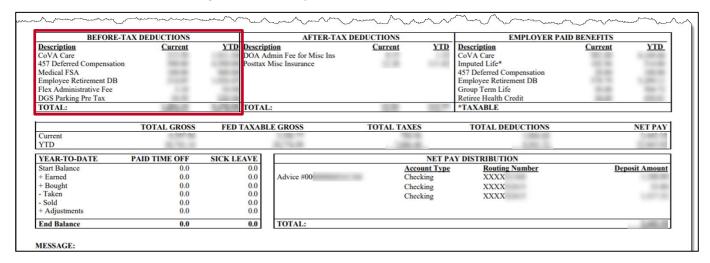

#### **Before-Tax Deductions**

This section shows the Before-Tax deductions in the current period and the YTD amounts.

In some instances, 457 Deferred Compensation deductions will be in both the Before-Tax and After-Tax Deduction sections, depending on the employee's situation.

#### **After-Tax Deductions**

This section shows the After-Tax deductions in the current period and the YTD amounts.

If there is more than one court-ordered garnishment processed in a pay period, there will only be ONE deduction code (**GARN**) listed with the total of all garnishments deducted.

#### **Employer Paid Benefits**

This section shows Employer Paid Benefits in the current period and the YTD amounts.

The amounts displayed show the benefits paid by COVA on behalf of the employee. They do not reduce the Net Pay received by the employee.