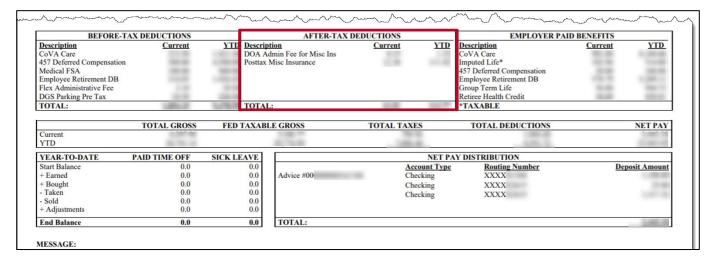

#### **After-Tax Deductions**

This section shows the After-Tax deductions in the current period and the YTD amounts.

If there is more than one court-ordered garnishment processed in a pay period, there will only be ONE deduction code (**GARN**) listed with the total of all garnishments deducted.

Garnishment fees will be applied centrally, so all policies regarding applicable fees will be enforced. Employees may see a change in the fees withheld.