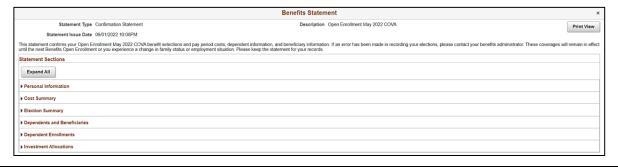

5. Click the **Expand** icon for the specific Benefit Statement that needs to be reviewed.

The **Benefits Statement** displays for the selected Benefit Statement.

6. Click the **Expand All** button to view the detailed information.

Expand All

Rev 2/8/2025 Page 3 of 5

# **BN361\_How to Review Benefit Statements**

| Step                                                                 | Action                                                                                                                                                                                                                                                                                                                                                                            |     |  |  |  |  |  |  |  |
|----------------------------------------------------------------------|-----------------------------------------------------------------------------------------------------------------------------------------------------------------------------------------------------------------------------------------------------------------------------------------------------------------------------------------------------------------------------------|-----|--|--|--|--|--|--|--|
| The Benefits Statement page refreshes with the detailed information. |                                                                                                                                                                                                                                                                                                                                                                                   |     |  |  |  |  |  |  |  |
| Benefits Statement x                                                 |                                                                                                                                                                                                                                                                                                                                                                                   |     |  |  |  |  |  |  |  |
|                                                                      | Statement Type: Confirmation Statement Description Open Enrollment May 2022 COVA  Print View  Print View                                                                                                                                                                                                                                                                          |     |  |  |  |  |  |  |  |
|                                                                      | Statement Issue Date 0601/022 10 08PM                                                                                                                                                                                                                                                                                                                                             |     |  |  |  |  |  |  |  |
|                                                                      | It is statement confirms your Cypen Errestment May 2022 CCVAB benefit scientism and pay point costs, dependent information, at learn marks has been made in recording your elections, please contact your benefits administrator. These coverages will remain in feed will the rest Benefits Cope inclination or inclination and in the properties of statement for your process. |     |  |  |  |  |  |  |  |
|                                                                      | Statement Sections                                                                                                                                                                                                                                                                                                                                                                |     |  |  |  |  |  |  |  |
|                                                                      | Collapse All                                                                                                                                                                                                                                                                                                                                                                      |     |  |  |  |  |  |  |  |
|                                                                      | e-Personal Information                                                                                                                                                                                                                                                                                                                                                            |     |  |  |  |  |  |  |  |
|                                                                      | This is your personal information currently on file. It is important that the data shown is complete and correct. If this information is not correct, update the information of through the Personal Information or contact your Benefits Administrator.                                                                                                                          |     |  |  |  |  |  |  |  |
|                                                                      | Contact Information                                                                                                                                                                                                                                                                                                                                                               |     |  |  |  |  |  |  |  |
|                                                                      | Name                                                                                                                                                                                                                                                                                                                                                                              |     |  |  |  |  |  |  |  |
|                                                                      | Mailing Address Email Address                                                                                                                                                                                                                                                                                                                                                     |     |  |  |  |  |  |  |  |
|                                                                      | Eligibility information                                                                                                                                                                                                                                                                                                                                                           |     |  |  |  |  |  |  |  |
|                                                                      | Home Address                                                                                                                                                                                                                                                                                                                                                                      |     |  |  |  |  |  |  |  |
|                                                                      | Gender                                                                                                                                                                                                                                                                                                                                                                            |     |  |  |  |  |  |  |  |
|                                                                      | Marital Status Birth Cote                                                                                                                                                                                                                                                                                                                                                         |     |  |  |  |  |  |  |  |
|                                                                      | sent uses Sentee Othe                                                                                                                                                                                                                                                                                                                                                             |     |  |  |  |  |  |  |  |
|                                                                      |                                                                                                                                                                                                                                                                                                                                                                                   |     |  |  |  |  |  |  |  |
|                                                                      | This is a summary of the cost of your benefits. Details are in the Election Summary section.  This is a summary of the cost of your benefits. Details are in the Election Summary section.                                                                                                                                                                                        |     |  |  |  |  |  |  |  |
|                                                                      |                                                                                                                                                                                                                                                                                                                                                                                   |     |  |  |  |  |  |  |  |
|                                                                      | Your Cost Per Pay Period \$ 93.00                                                                                                                                                                                                                                                                                                                                                 |     |  |  |  |  |  |  |  |
|                                                                      | Pull Cost \$110.00                                                                                                                                                                                                                                                                                                                                                                |     |  |  |  |  |  |  |  |
|                                                                      | Employer Cost \$ 647.00 Madded                                                                                                                                                                                                                                                                                                                                                    |     |  |  |  |  |  |  |  |
|                                                                      |                                                                                                                                                                                                                                                                                                                                                                                   |     |  |  |  |  |  |  |  |
|                                                                      |                                                                                                                                                                                                                                                                                                                                                                                   |     |  |  |  |  |  |  |  |
| 1                                                                    |                                                                                                                                                                                                                                                                                                                                                                                   |     |  |  |  |  |  |  |  |
|                                                                      |                                                                                                                                                                                                                                                                                                                                                                                   |     |  |  |  |  |  |  |  |
| 4                                                                    | Review the information as needed. Use the vertical scrollbar to scroll down and view all of                                                                                                                                                                                                                                                                                       | the |  |  |  |  |  |  |  |
|                                                                      | information.                                                                                                                                                                                                                                                                                                                                                                      |     |  |  |  |  |  |  |  |
|                                                                      |                                                                                                                                                                                                                                                                                                                                                                                   |     |  |  |  |  |  |  |  |
|                                                                      |                                                                                                                                                                                                                                                                                                                                                                                   |     |  |  |  |  |  |  |  |
| 7.                                                                   | To print the Benefits Statement, click the <b>Print View</b> button.                                                                                                                                                                                                                                                                                                              |     |  |  |  |  |  |  |  |
| ١.                                                                   | To print the benefits statement, sick the First view button.                                                                                                                                                                                                                                                                                                                      |     |  |  |  |  |  |  |  |
|                                                                      |                                                                                                                                                                                                                                                                                                                                                                                   |     |  |  |  |  |  |  |  |
|                                                                      | Print View                                                                                                                                                                                                                                                                                                                                                                        |     |  |  |  |  |  |  |  |
|                                                                      |                                                                                                                                                                                                                                                                                                                                                                                   |     |  |  |  |  |  |  |  |