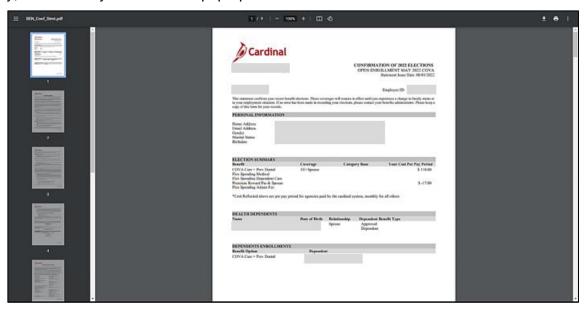

## Step | Action

The Benefits Statement displays as a PDF document in a separate window. If the Benefits Statement does not display, the user may need to allow pop-ups from the website.

8. Review the statement and print as needed.