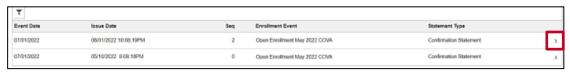

5. Click the **Expand** icon for the specific Benefit Statement that needs to be reviewed.

The **Benefits Statement** displays for the selected Benefit Statement.

6. Click the **Expand All** button to view the detailed information.