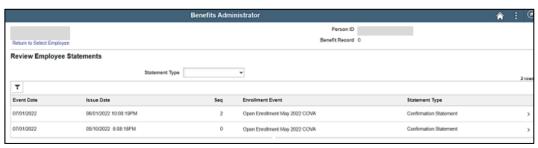

**Note**: Optionally, use the **Statement Type** dropdown button to narrow the search results down to a specific type of Benefit Statement. At this time, COVA is only using the "Confirmation Statements" Statement Type.