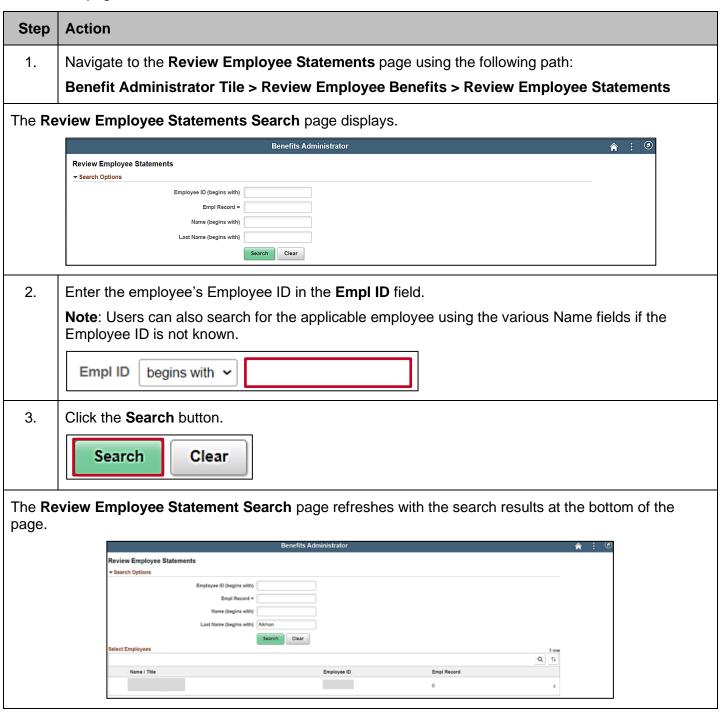

### **How to Review Benefit Statements**

To review an employee's benefit statements, the Agency BA can access the **Review Employee Statements** page.

Rev 2/8/2025 Page 2 of 5

The Review Employee Statement refreshes and the employee's individual Benefit Statements display.