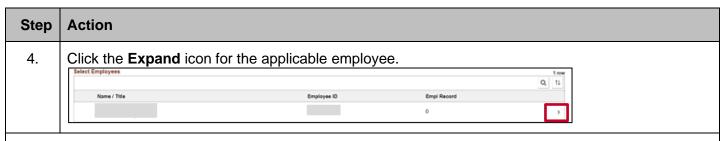

### **How to Review Benefit Statements**

To review an employee's benefit statements, the Agency BA can access the **Review Employee Statements** page.

Rev 2/8/2025 Page 2 of 5

The Review Employee Statement refreshes and the employee's individual Benefit Statements display.