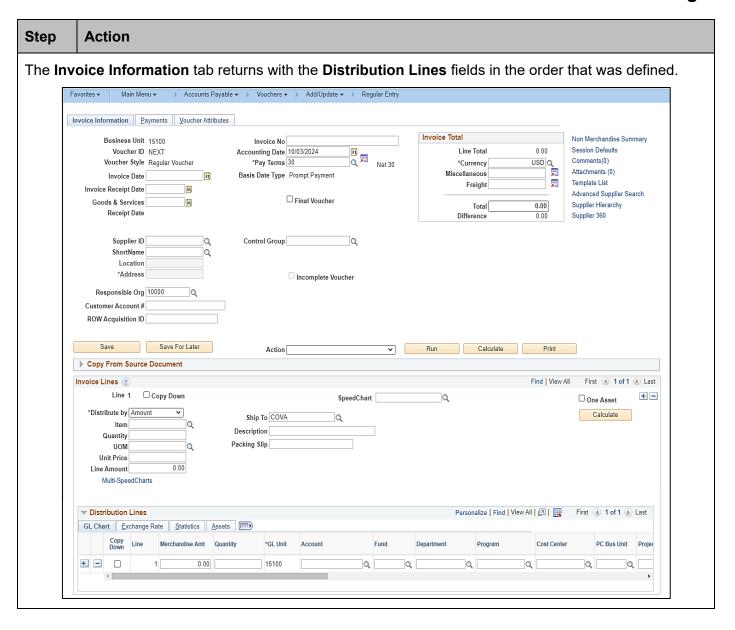

#### Personalizing the Distribution Line - Invoice Information Page

| Step | Action                                                                                                                                                                                                                                                                                                                                                                                                                                                                                                                                                                                                                                                                                                                                                                                                                                                                                                                                                                                                                                                                                                                                                                                                                                                                                                                                                                                                                                                                                                                                                                                                                                                                                                                                                                                                                                                                                                                                                                                                                                                                                                                        |  |  |
|------|-------------------------------------------------------------------------------------------------------------------------------------------------------------------------------------------------------------------------------------------------------------------------------------------------------------------------------------------------------------------------------------------------------------------------------------------------------------------------------------------------------------------------------------------------------------------------------------------------------------------------------------------------------------------------------------------------------------------------------------------------------------------------------------------------------------------------------------------------------------------------------------------------------------------------------------------------------------------------------------------------------------------------------------------------------------------------------------------------------------------------------------------------------------------------------------------------------------------------------------------------------------------------------------------------------------------------------------------------------------------------------------------------------------------------------------------------------------------------------------------------------------------------------------------------------------------------------------------------------------------------------------------------------------------------------------------------------------------------------------------------------------------------------------------------------------------------------------------------------------------------------------------------------------------------------------------------------------------------------------------------------------------------------------------------------------------------------------------------------------------------------|--|--|
| 1.   | Navigate to the Voucher page using the following path:     Main Menu > Accounts Payable > Vouchers > Add/Update > Regular Entry                                                                                                                                                                                                                                                                                                                                                                                                                                                                                                                                                                                                                                                                                                                                                                                                                                                                                                                                                                                                                                                                                                                                                                                                                                                                                                                                                                                                                                                                                                                                                                                                                                                                                                                                                                                                                                                                                                                                                                                               |  |  |
| V    | Main Menu > Accounts Payable > Vouchers > Add/Update > Regular Entry  Ducher page displays with the Add a New Value tab displayed by default.  Norites ▼ Main Menu ▼ > Accounts Payable ▼ > Vouchers ▼ > Add/Update ▼ > Regular Entry  Locher  Business Unit 50100 Q  Voucher ID NEXT  Voucher Style Regular Voucher  Supplier Name  Short Supplier Name  Supplier ID  Supplier ID  Supplier Location  Invoice Date  Gross Invoice Amount  Freight Amount  Misc Charge Amount  Misc Charge Amount  United Style Regular S |  |  |
| 2.   | Click the Add button.  Add                                                                                                                                                                                                                                                                                                                                                                                                                                                                                                                                                                                                                                                                                                                                                                                                                                                                                                                                                                                                                                                                                                                                                                                                                                                                                                                                                                                                                                                                                                                                                                                                                                                                                                                                                                                                                                                                                                                                                                                                                                                                                                    |  |  |